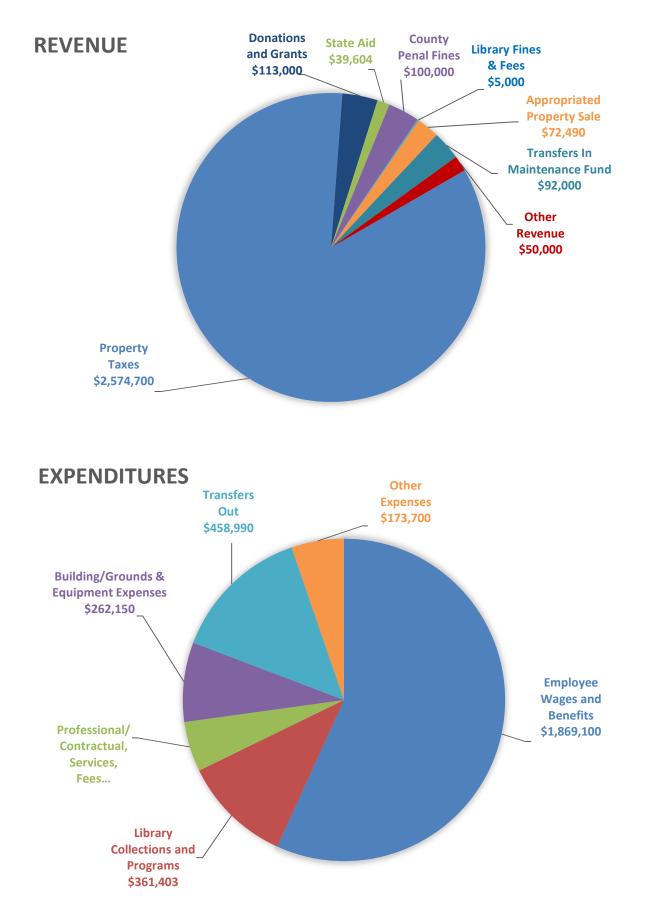

# PROPOSED FY2024-2025 GENERAL FUND BUDGET SUMMARY

| REVENUE: Requested                            |             |            |
|-----------------------------------------------|-------------|------------|
|                                               | FY2024-2025 | % of Total |
| Property Taxes                                | \$2,574,700 | 84.51%     |
| Donations and Grants                          | 113,000     | 3.71%      |
| State Aid                                     | 39,604      | 1.30%      |
| County Penal Fines                            | 100,000     | 3.28%      |
| Library Fines & Fees                          | 5,000       | 0.16%      |
| Appropriated Property Sale                    | 72,490      | 2.38%      |
| Transfers In Capital Project Maintenance Fund | 92,000      | 3.02%      |
| Other Revenue                                 | 50,000      | 1.64%      |
| TOTAL REVENUE                                 | \$3,046,794 | 100.00%    |

| EXPENDITURES:                            | Requested   |            |  |
|------------------------------------------|-------------|------------|--|
|                                          | FY2024-2025 | % of Total |  |
| Employee Wages and Benefits              | \$1,869,100 | 56.79%     |  |
| Library Collections and Programs         | 361,403     | 10.98%     |  |
| Professional/Contractual, Services, Fees | 165,800     | 5.04%      |  |
| Building/Grounds & Equipment Expenses    | 262,150     | 7.97%      |  |
| Transfers Out                            | 458,990     | 13.95%     |  |
| Other Expenses                           | 173,700     | 5.28%      |  |
| TOTAL EXPENDITURES                       | \$3,291,143 | 100.00%    |  |

## Revenue:

- Library's taxable value (TV) increased \$197,241,922 (7.48%) to \$2,834,795,386. In 2023, TV increased \$169,501,068 (6.87%).
- Property tax revenue is projected to increase \$74,204 (2.97%) to \$2,574,700. The total includes the State of Michigan's reimbursement for personal property tax.
- County penal fines are projected to decrease to \$100,000 (-20%).
- Fines & penalties for library materials are projected to decrease \$535 (-10.70%).
- Transfers from the Capital Project Maintenance Fund for projects is projected to remain the same at \$80,000 plus interest.
- Appropriation from sale of Robbins Road property is projected to remain the same at \$72,490.
- State aid to libraries is projected to remain the same at \$39,604.
- Donations to the library are projected to decrease to \$13,000 (-100.78%).
- Total revenue are projected to increase \$44,542 (1.48%).

## Expenditures:

- Employee wages and benefits are projected to increase \$107,835 (6.12%) due to increases in staff wages, required and surplus Defined Benefit contributions, and overall higher benefit expense costs.
- Building/Grounds & Equipment expenses are projected to decrease \$13,110 (-4.76%) with projections for outside custodial services and utilities remaining steady or increasing but a reduction in completing capital and maintenance projects.
- Library collections and programs are projected to increase \$14,592 (4.21%) due to the continued reorganization of library operations, functions, and programming as well as digital materials expenses.
- Transfers to the Debt Service Fund are projected to increase \$1,300 (0.40%) in accordance with the bond repayment schedule.
- Other expenses are projected to increase \$4,930 (2.92%) due to increases in operating materials and supplies and insurance costs.
- Total operating expenses increased \$118,672 (3.74%).