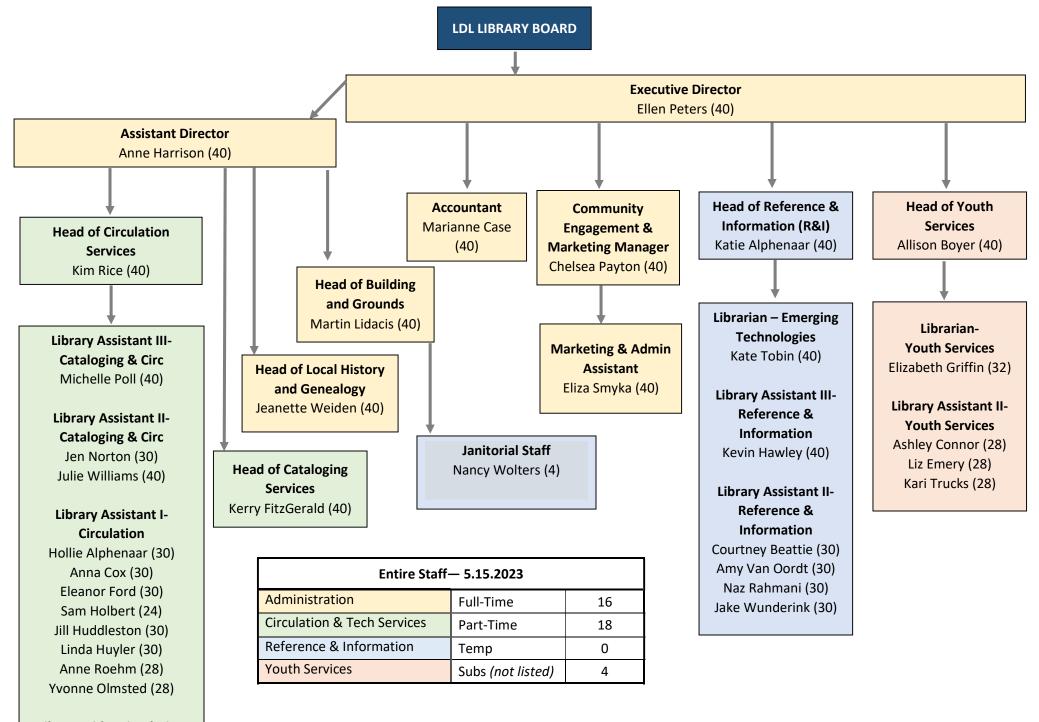

Number of employees:

- Full-time: 16
- Part-time: 17
- Total: 33
- Full-time equivalents (FTEs): 27.15

Building and grounds:

- 50,000 square-foot building opened July 1, 2009
- 92 on-site parking spaces (34 in parking garage and 58 in surface lot)
- 1.72 acres total campus at 407 Columbus Avenue, Grand Haven, Michigan
- \$7.7 million in land, building, furniture, equipment, and collections (net of depreciation) at June 30, 2023